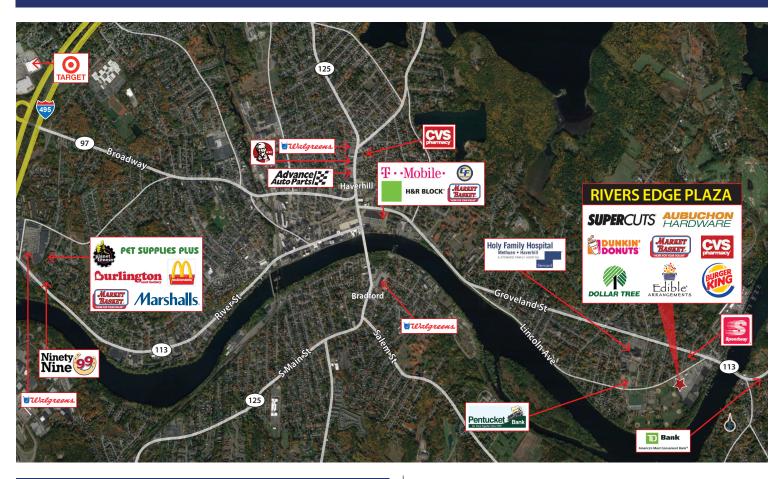

## Rivers Edge Plaza

223-255 Lincoln Avenue, Haverhill, MA

255 Lincoln Avenue in Haverhill, MA is a 63,203 ± sf neighborhood shopping center located in a densely populated market. Rivers Edge Plaza is anchored by Market Basket, CVS, and Aubuchon Hardware. The center is also home to other well-known tenants such as Cardsmart, Supercuts, Dollar Tree, Dunkin' Donuts and Burger King. Demographics for the area boast more than 86,000 residents and an average household income of over \$81,000 within a 5 mile radius. Rivers Edge Plaza is desirably situated, with excellent visibility from Route 97, experiencing traffic counts of almost 20,000 ± vehicles per day, making it convenient stop for everyone in the surrounding area.