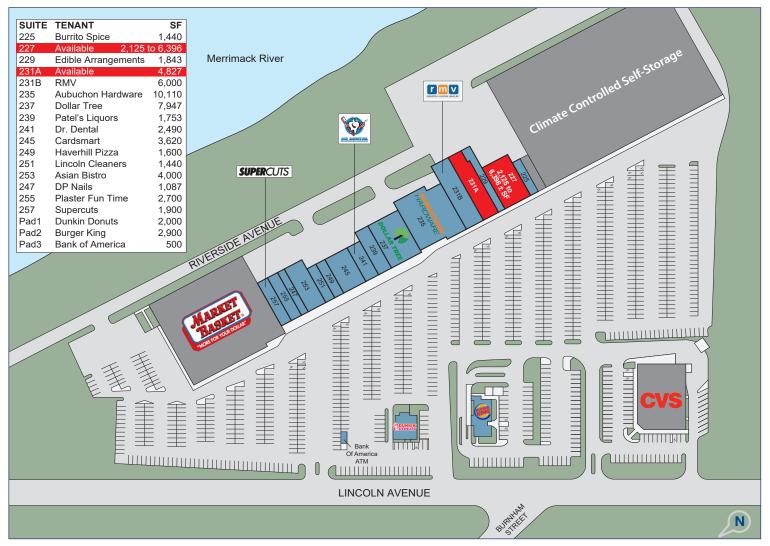

#### **Property Information**

Address: 223-255 Lincoln **Parking** 

Avenue (Route 97)

Haverhill, MA

GLA:  $63,203 \pm SF$ 

Land Area: 6.93 ± acres

Available: 2,125 to 6,396 ± SF

Zoning:

Commercial

 $375 \pm$ 

Spaces:

Parking Ratio: 5.9 per 1,000 SF

Traffic Counts: 19,800

**Utilities:** Municipal water

and sewer

2022

Year Built /

Renovated: Highway (CH)

255 Lincoln Avenue in Haverhill, MA is a 63,203 ± sf neighborhood shopping center located in a densely populated market. Rivers Edge Plaza is anchored by Market Basket, CVS, and Aubuchon Hardware. The center is also home to other well-known tenants such as Cardsmart, Supercuts, Dollar Tree, Dunkin' Donuts and Burger King. Demographics for the area boast more than 86,000 residents and an average household income of over \$81,000 within a 5 mile radius. Rivers Edge Plaza is desirably situated, with excellent visibility from Route 97, experiencing traffic counts of almost 20,000 ± vehicles per day, making it convenient stop for everyone in the surrounding area.